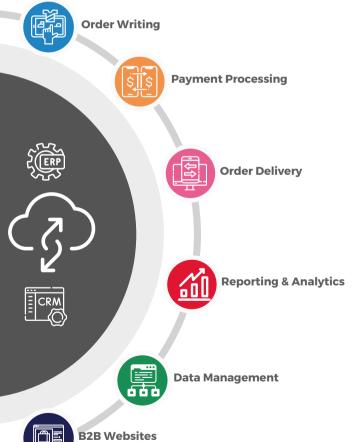

## **About Us**

With robust sales enablement tools and a highly-configurable B2B eCommerce solution, MarketTime helps brands maximize their sales and collaborate effectively with their sales teams.

Manage all your data in one place, and receive all your orders through one portal.

## POPULAR PRODUCT FEATURES

Map and automate syncing of data, order, and customer fields

Flow orders directly into your ERP with API integration for less mistakes and "missing orders"

70+ pre-defined order export formats for import into your source system

Showcase top selling items, offer exclusive promotions and create and hotspot shoppable catalogs

Websites designed for your approved buyers to log in & place orders 24/7

Review sales by retailer, geography, customer type and product

Analyze your data (10K foot view or 10-foot view) all within one Analytics dashboard powered by Tableau

Save time and ensure PCI Compliance with MarketTime's multiple payment options

Process payments directly in MarketTime with mtCharge, or choose to receive credit card tokens to use with your own payment processor

Securely capture payment details. Efficiently process payments

Share item and inventory data with your own sales team and with all your sales agencies

Sync with programs like NetSuite, QuickBooks, Shopify, and other ERP systems to pull in products, images & update inventory levels

MarketTime is the technology platform of choice for the most innovative B2B sales organizations in the world.

order delivery

b2b websites

payment processing

"I recommend MarketTime because it's the best way to represent your data management brand to your reps and their customers. It's really the most efficient way to take orders."